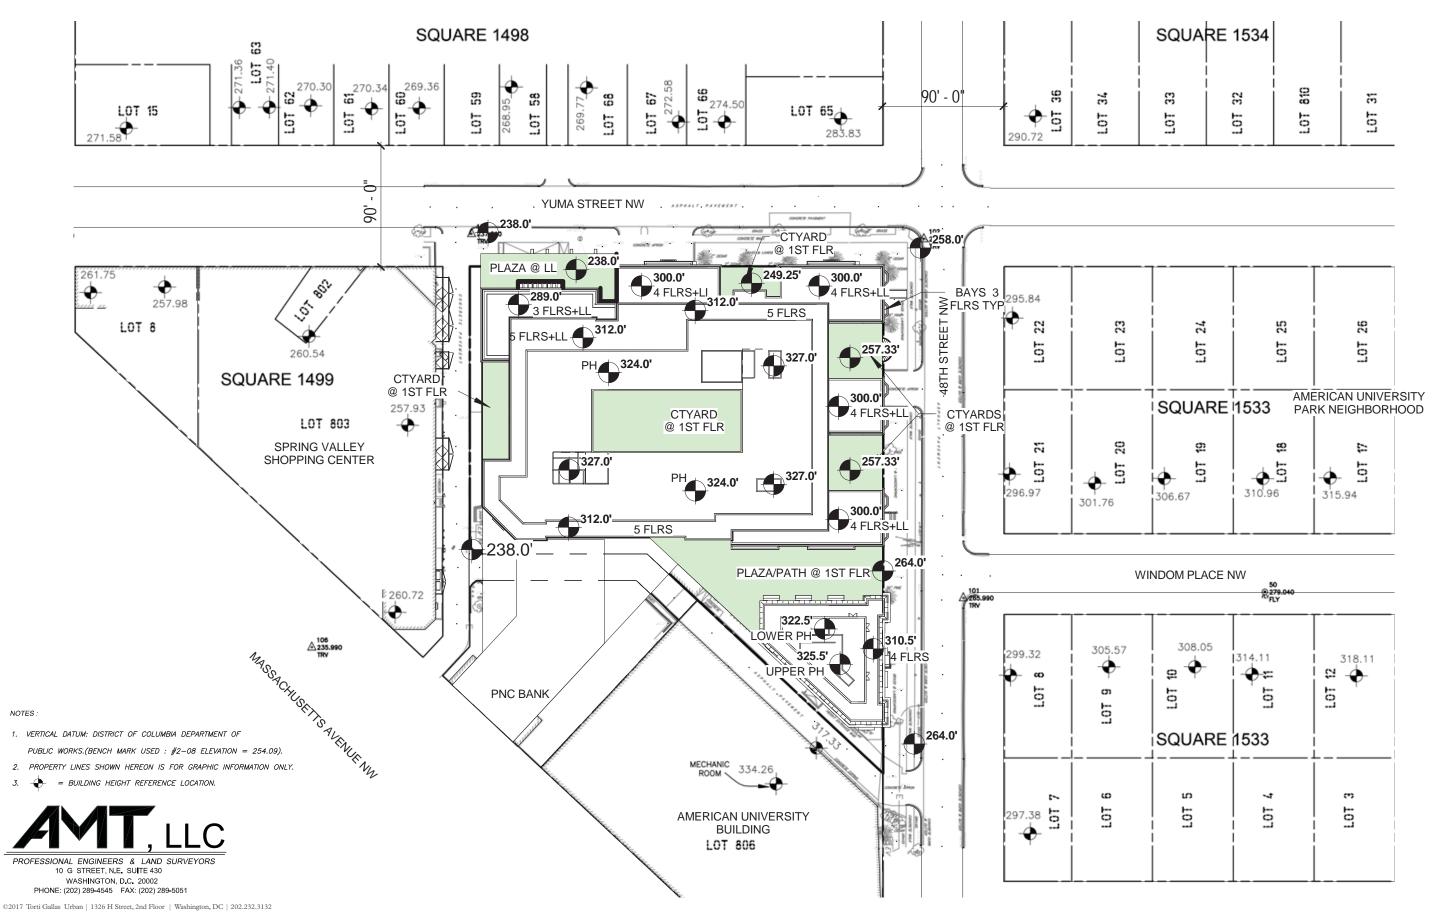

Proposed Building and Context Building Height Plan

A26

12/21/2017

0<sub>†</sub> 25 50 100

©2017 Torti Gallas Urban | 1326 H Street, 2nd Floor | Washington, DC | 202.232.3132

12/21/2017

12/21/2017

12/21/2017