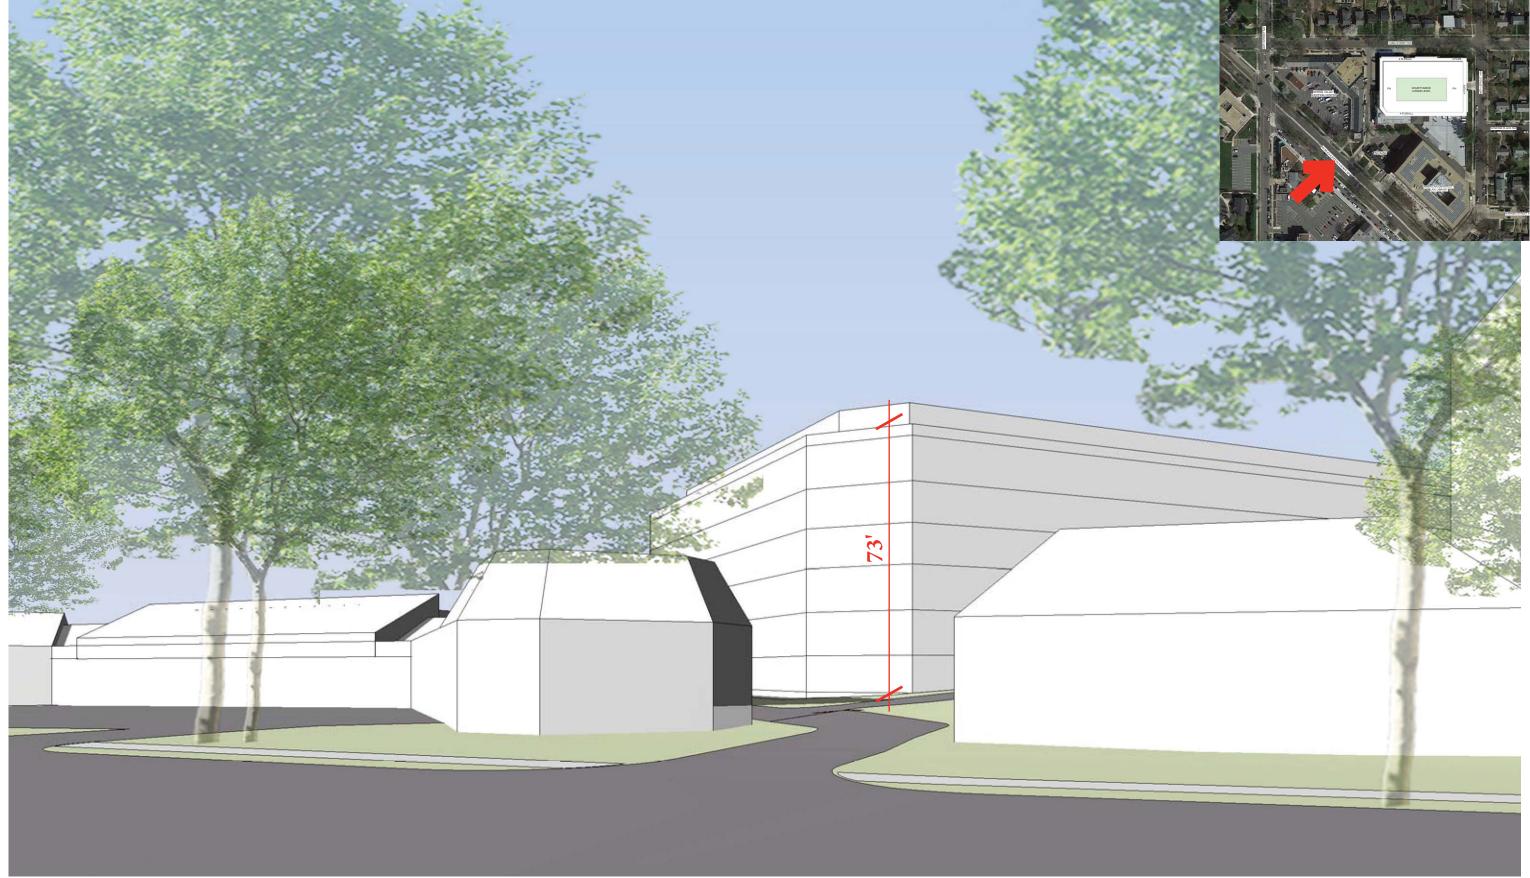

View from Northeast - Existing (48th and Yuma Street)

THE LAD ASE IN 16-28 D
EXHIBIT NO.114A2

View from Northeast - Matter of Right (48th and Yuma Street)

View from Northeast - Proposed (48th and Yuma Street)