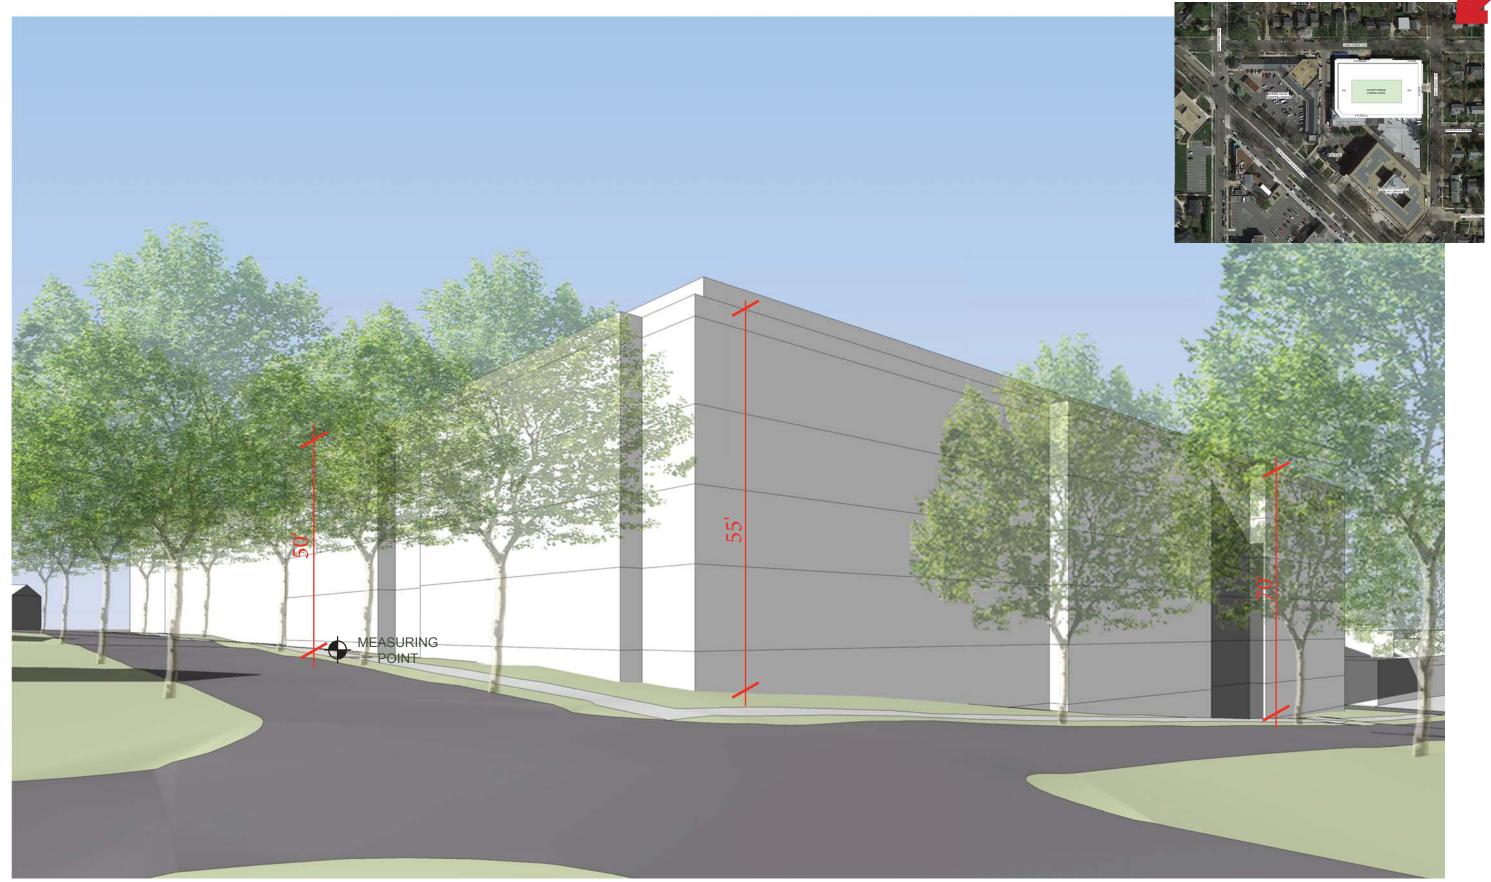

A29

Street Section 3 - On 48th Street Through Building 1 Finger

---- ALLOWED MATTER OF RIGHT

0<sub>†</sub> 25 50 100

©2017 Torti Gallas Urban | 1326 H Street, 2nd Floor | Washington, DC | 202.232.3132

12/21/2017

---- ALLOWED MATTER OF RIGHT

2017 Torti Gallas Urban | 1326 H Street, 2nd Floor | Washington, DC | 202.232.3132

Street Section 5 - On Yuma Street Through Building 1 at NE Corner

0<sub>†</sub> 25 50 100

017 Torti Gallas Urban | 1326 H Street, 2nd Floor | Washington, DC | 202.232.3132

Street Section 6 - On Yuma Street Through Building 1 Courtyard

12/21/2017

Street Section 7 - On Yuma Street Through Building 1 at NW Corner

12/21/2017

12/21/2017 A34 Street Section 8 - On Alley Through Building 1