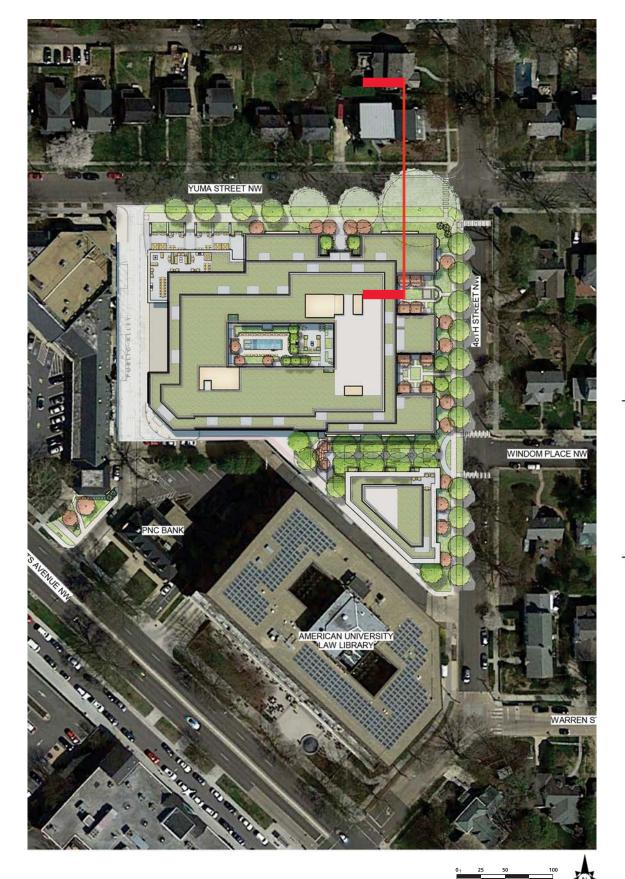

---- ALLOWED MATTER OF RIGHT

2017 Torti Gallas Urban | 1326 H Street, 2nd Floor | Washington, DC | 202.232.3132

Street Section 5 - On Yuma Street Through Building 1 at NE Corner

0<sub>†</sub> 25 50 100

017 Torti Gallas Urban | 1326 H Street, 2nd Floor | Washington, DC | 202.232.3132