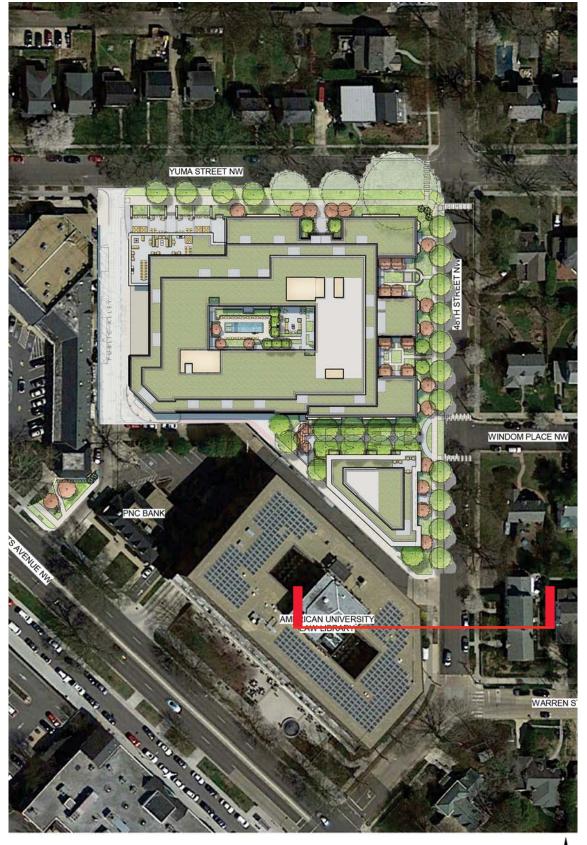

A29

Street Section 3 - On 48th Street Through Building 1 Finger

---- ALLOWED MATTER OF RIGHT

0<sub>†</sub> 25 50 100

©2017 Torti Gallas Urban | 1326 H Street, 2nd Floor | Washington, DC | 202.232.3132

12/21/2017