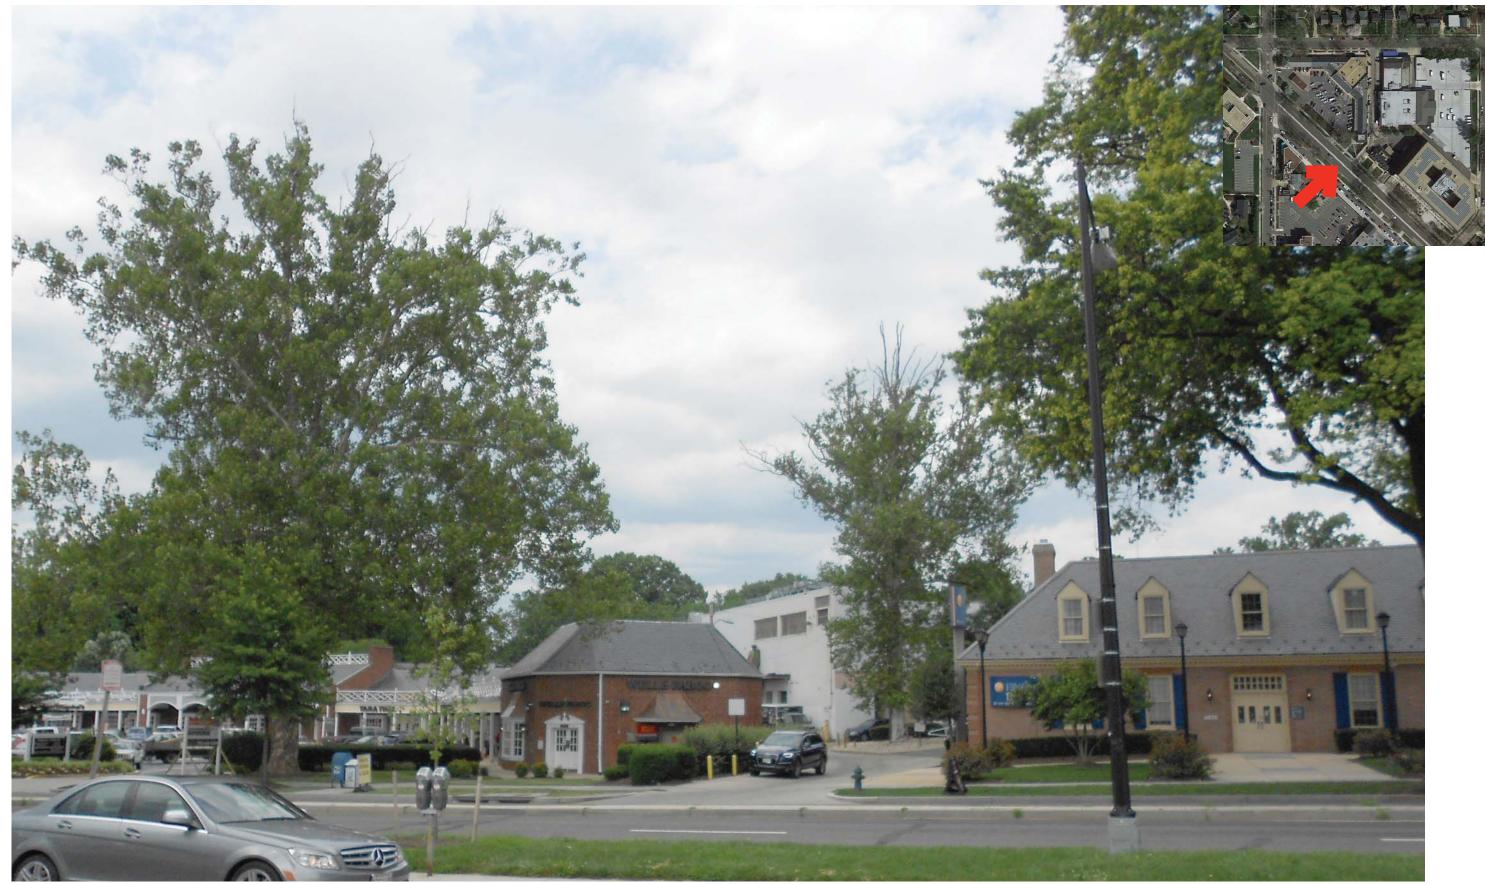

View from Southwest - Existing (From Massachusetts Avenue)

12/21/2017 **A24** View from Southwest - Matter of Right (From Massachusetts Avenue)

View from Southwest - Proposed (From Massachusetts Avenue)