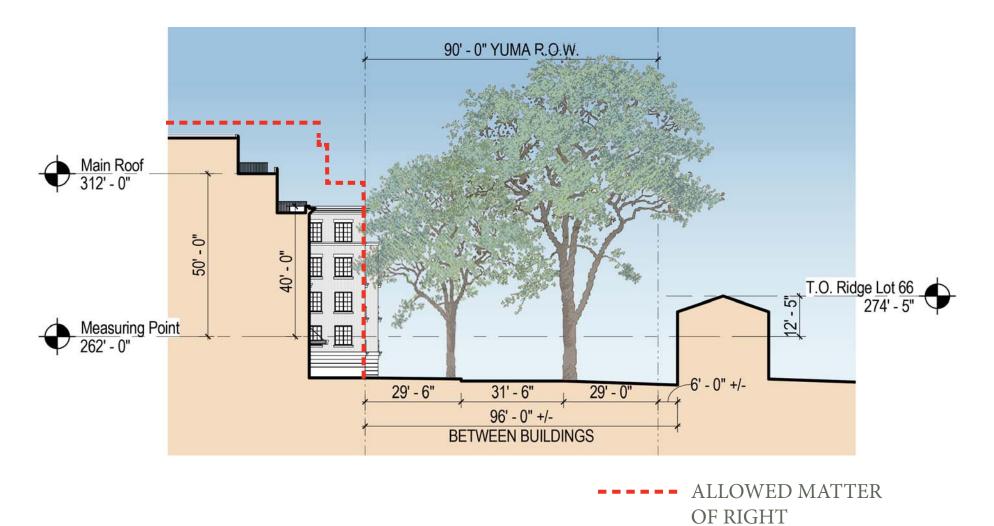

Street Section 6 - On Yuma Street Through Building 1 Courtyard

12/21/2017

Street Section 7 - On Yuma Street Through Building 1 at NW Corner

12/21/2017

12/21/2017 A34 Street Section 8 - On Alley Through Building 1