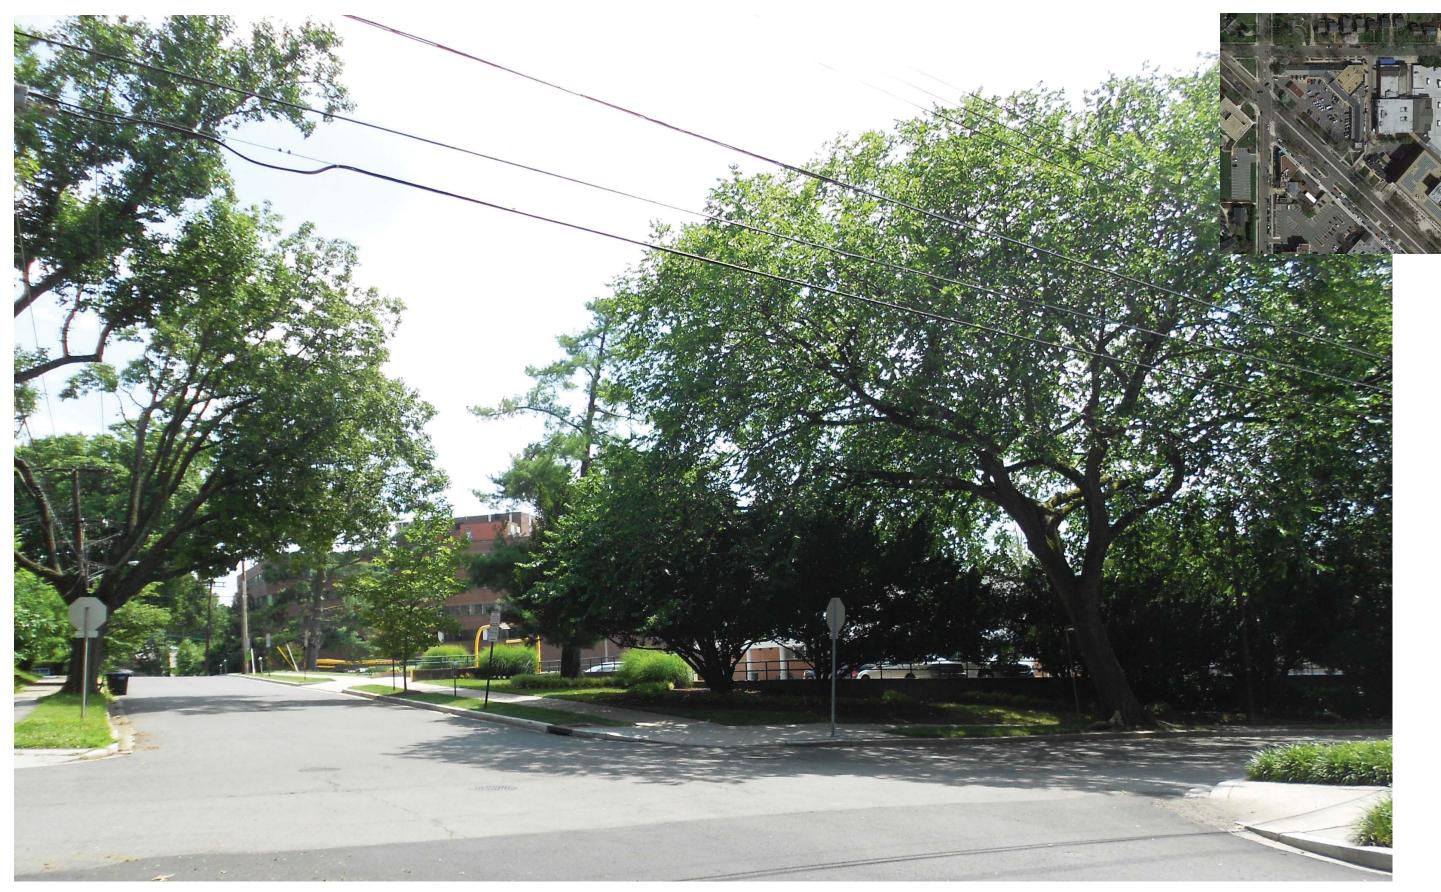

View from Northeast - Existing (48th and Yuma Street)

THE LAD ASE IN 16-28 D
EXHIBIT NO.114A2

View from Northeast - Matter of Right (48th and Yuma Street)

View from Northeast - Proposed (48th and Yuma Street)