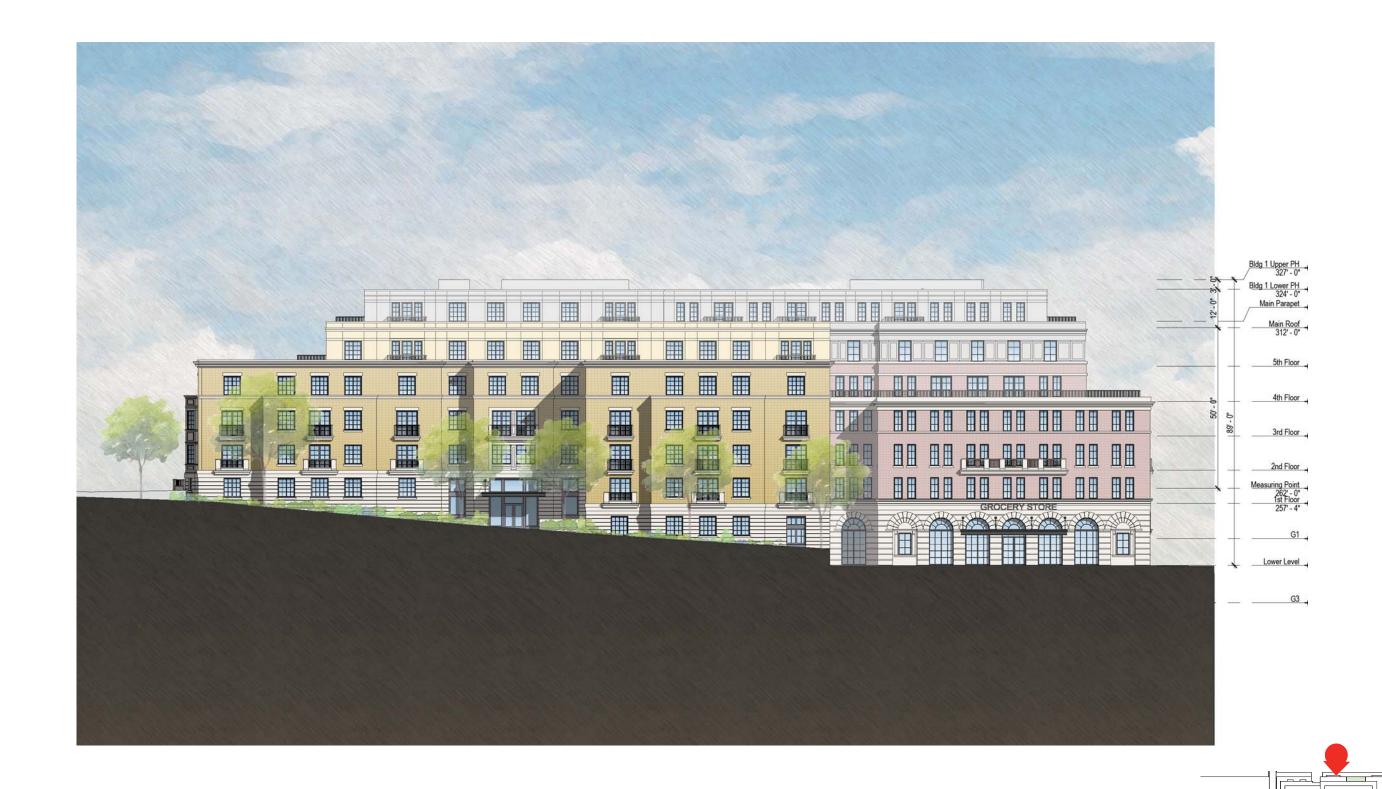

OF RIGHT

North Elevation - Yuma Street

South Elevation - Windom Walk

2. Southwest Biulding 2 Elevation - Private Alley

Building 2 Elevations