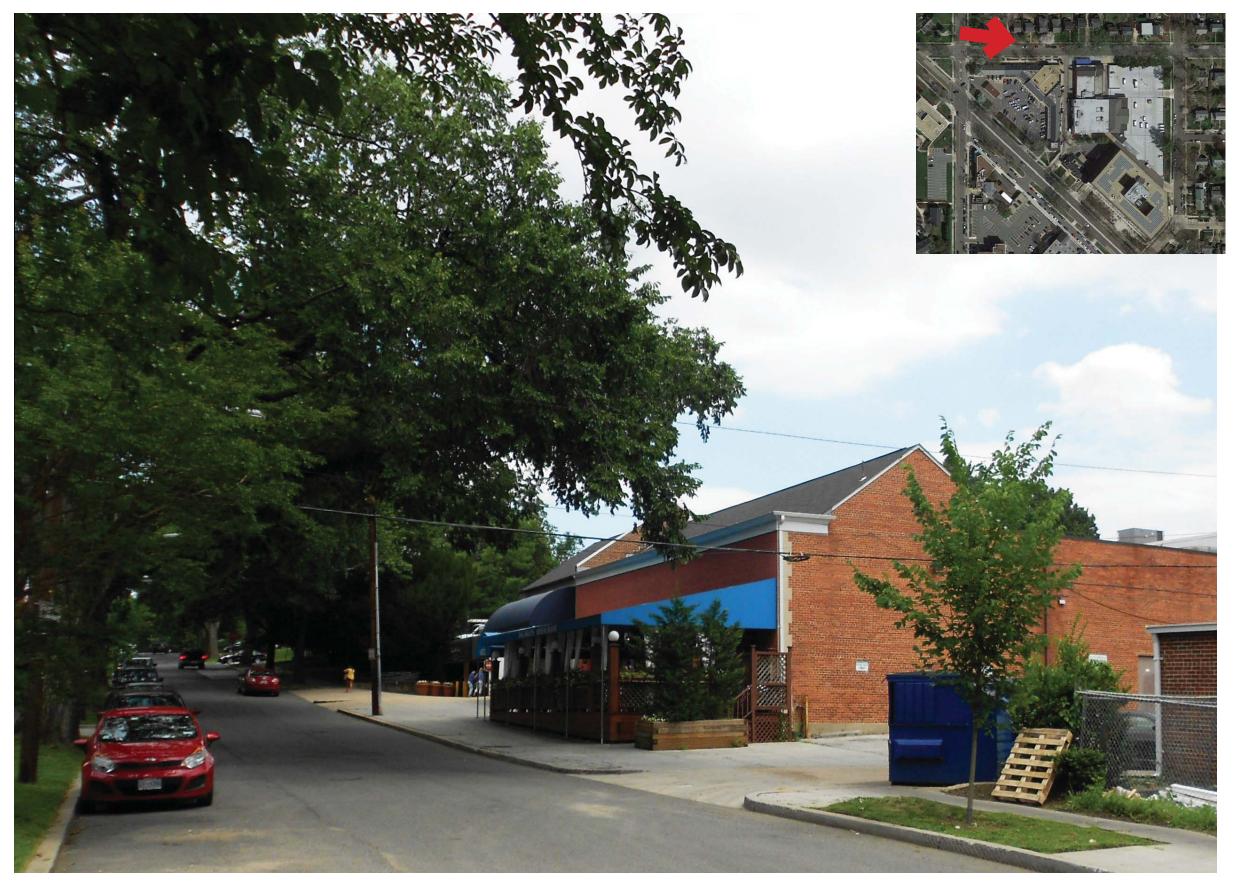

12/21/2017 **A20** 

View from Northwest - Existing (North Side of Yuma Street)

View from Northwest - Matter of Right (North Side of Yuma Street)

12/21/2017 **A22** 

View from Northwest - Proposed (North Side of Yuma Street)