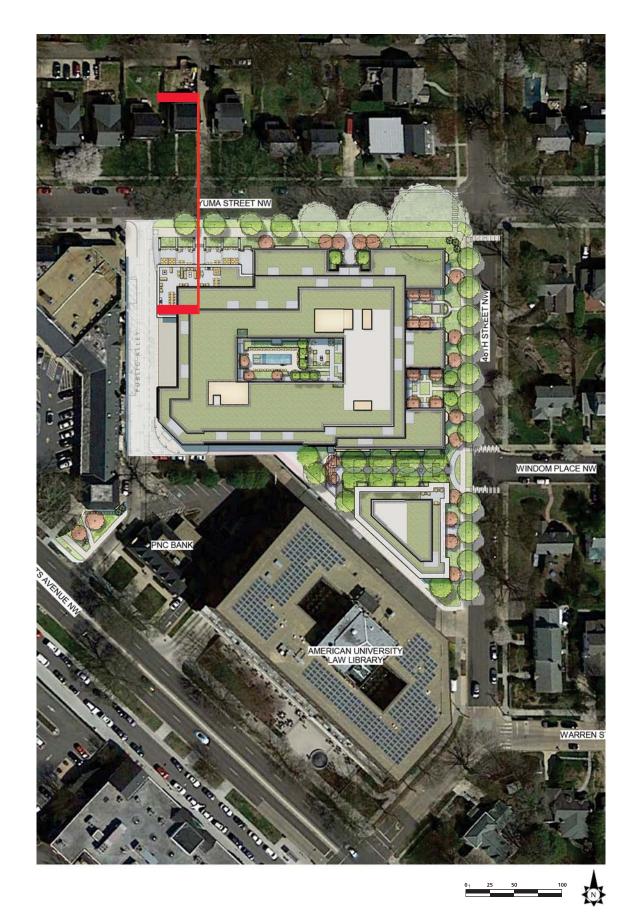

Street Section 6 - On Yuma Street Through Building 1 Courtyard

12/21/2017

Street Section 7 - On Yuma Street Through Building 1 at NW Corner

12/21/2017

12/21/2017 A34 Street Section 8 - On Alley Through Building 1