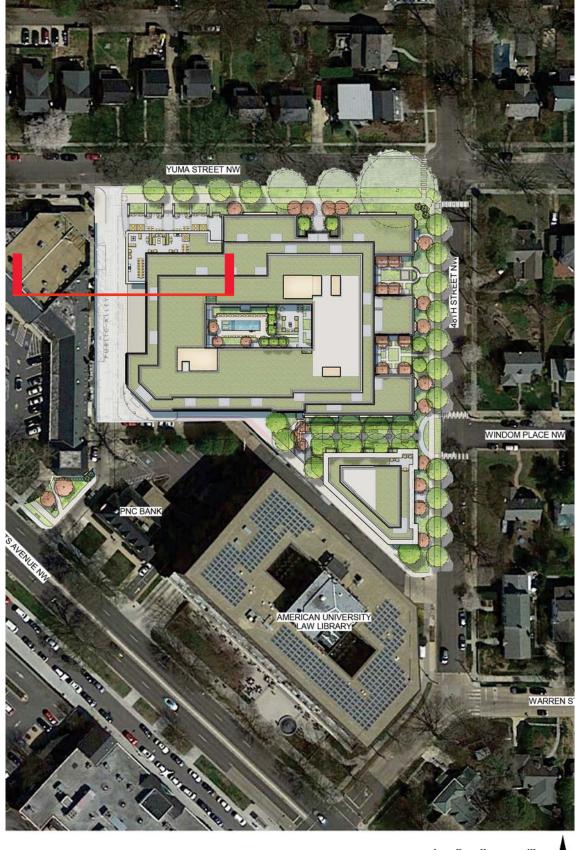

Proposed Building and Context Building Height Plan

A26

12/21/2017

0<sub>†</sub> 25 50 100

©2017 Torti Gallas Urban | 1326 H Street, 2nd Floor | Washington, DC | 202.232.3132

12/21/2017

12/21/2017

12/21/2017