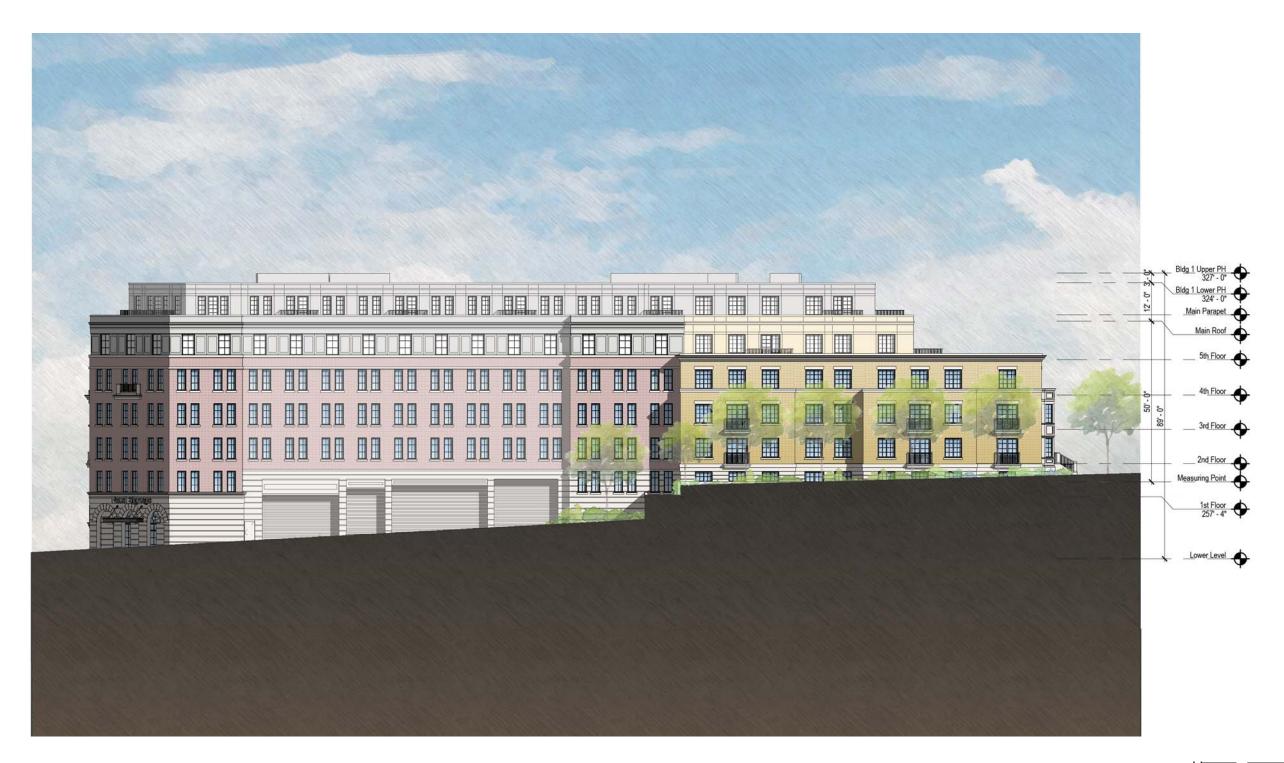

OF RIGHT

North Elevation - Yuma Street

South Elevation - Windom Walk

2. Southwest Biulding 2 Elevation - Private Alley

Building 2 Elevations