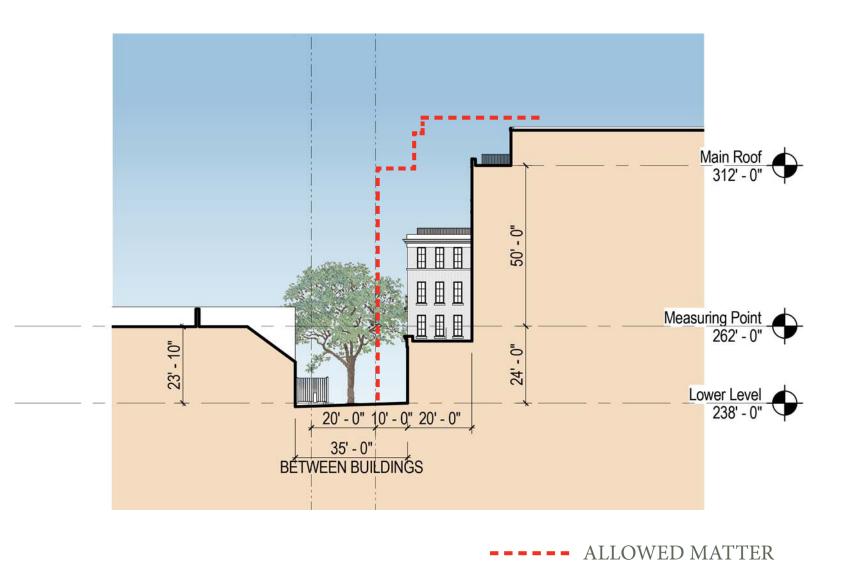

Street Section 6 - On Yuma Street Through Building 1 Courtyard

12/21/2017

Street Section 7 - On Yuma Street Through Building 1 at NW Corner

12/21/2017

12/21/2017 A34 Street Section 8 - On Alley Through Building 1