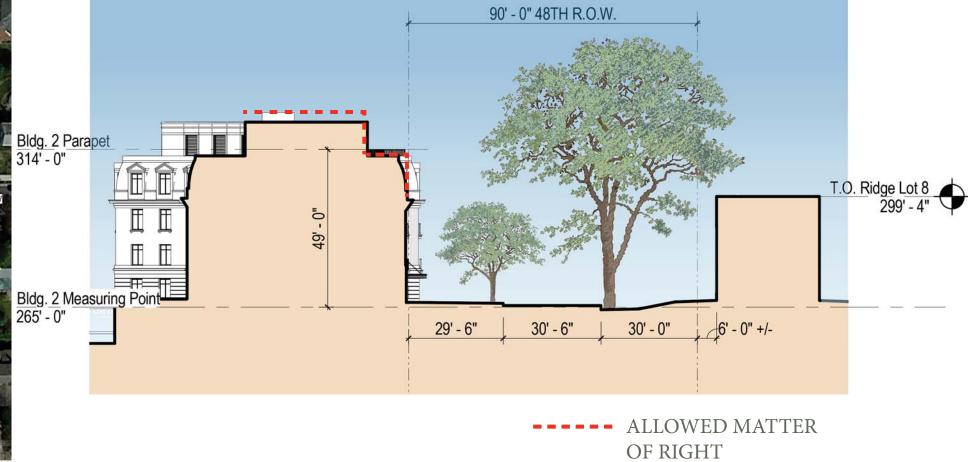

Street Section 6 - On Yuma Street Through Building 1 Courtyard

12/21/2017

Street Section 7 - On Yuma Street Through Building 1 at NW Corner

12/21/2017

12/21/2017 A34 Street Section 8 - On Alley Through Building 1