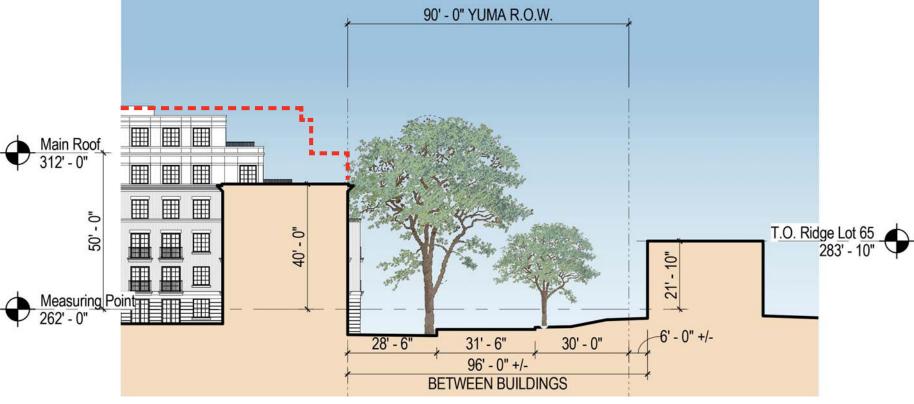

Street Section 6 - On Yuma Street Through Building 1 Courtyard

12/21/2017

Street Section 7 - On Yuma Street Through Building 1 at NW Corner

12/21/2017

12/21/2017 A34 Street Section 8 - On Alley Through Building 1