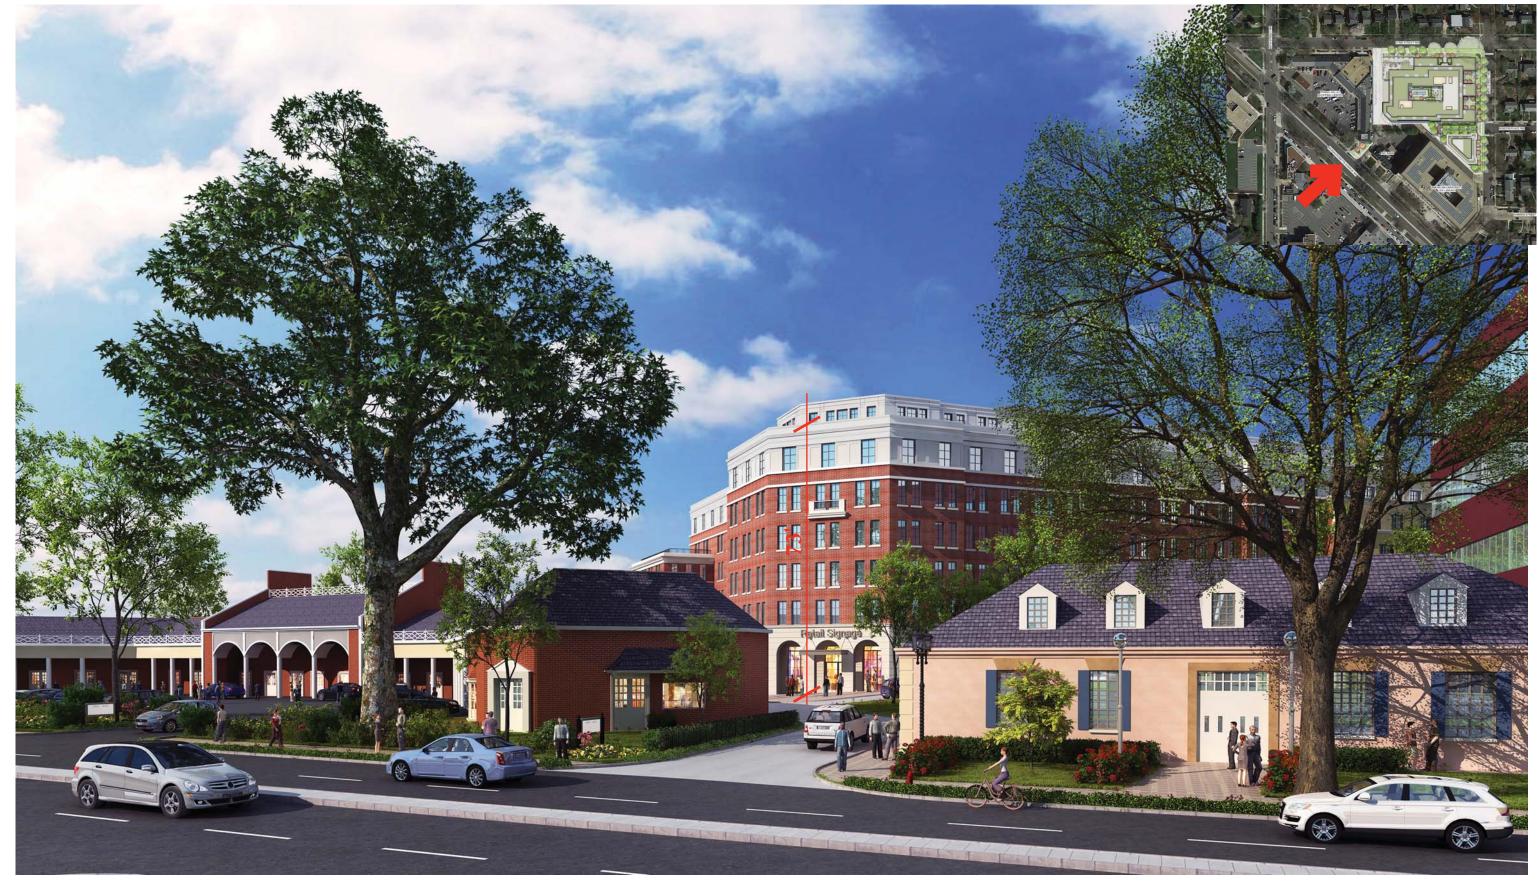

View from Northeast - Existing (48th and Yuma Street)

THE LAD ASE IN 16-28 D
EXHIBIT NO.114A2

View from Northeast - Matter of Right (48th and Yuma Street)

View from Northeast - Proposed (48th and Yuma Street)