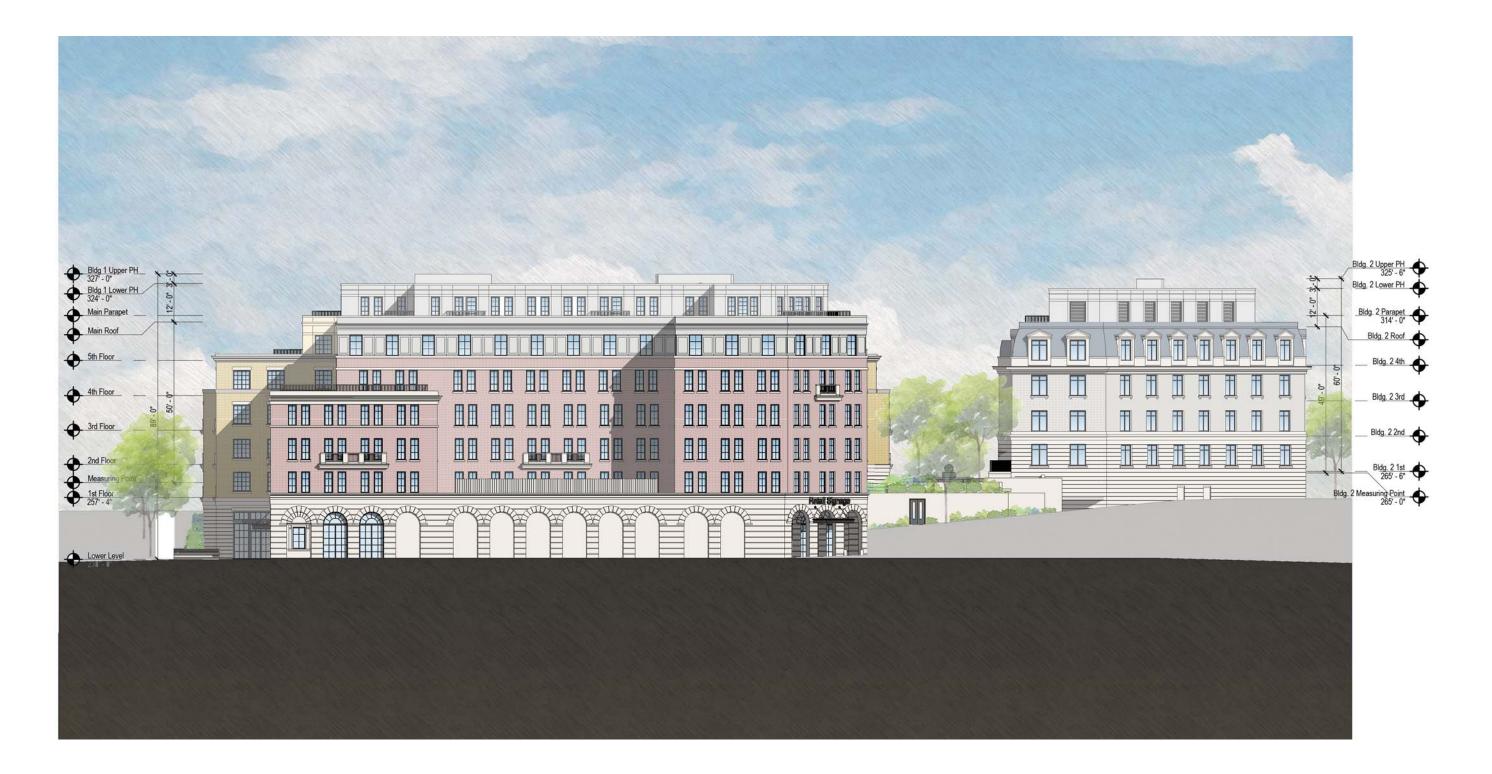

OF RIGHT

North Elevation - Yuma Street

South Elevation - Windom Walk

2. Southwest Biulding 2 Elevation - Private Alley

Building 2 Elevations