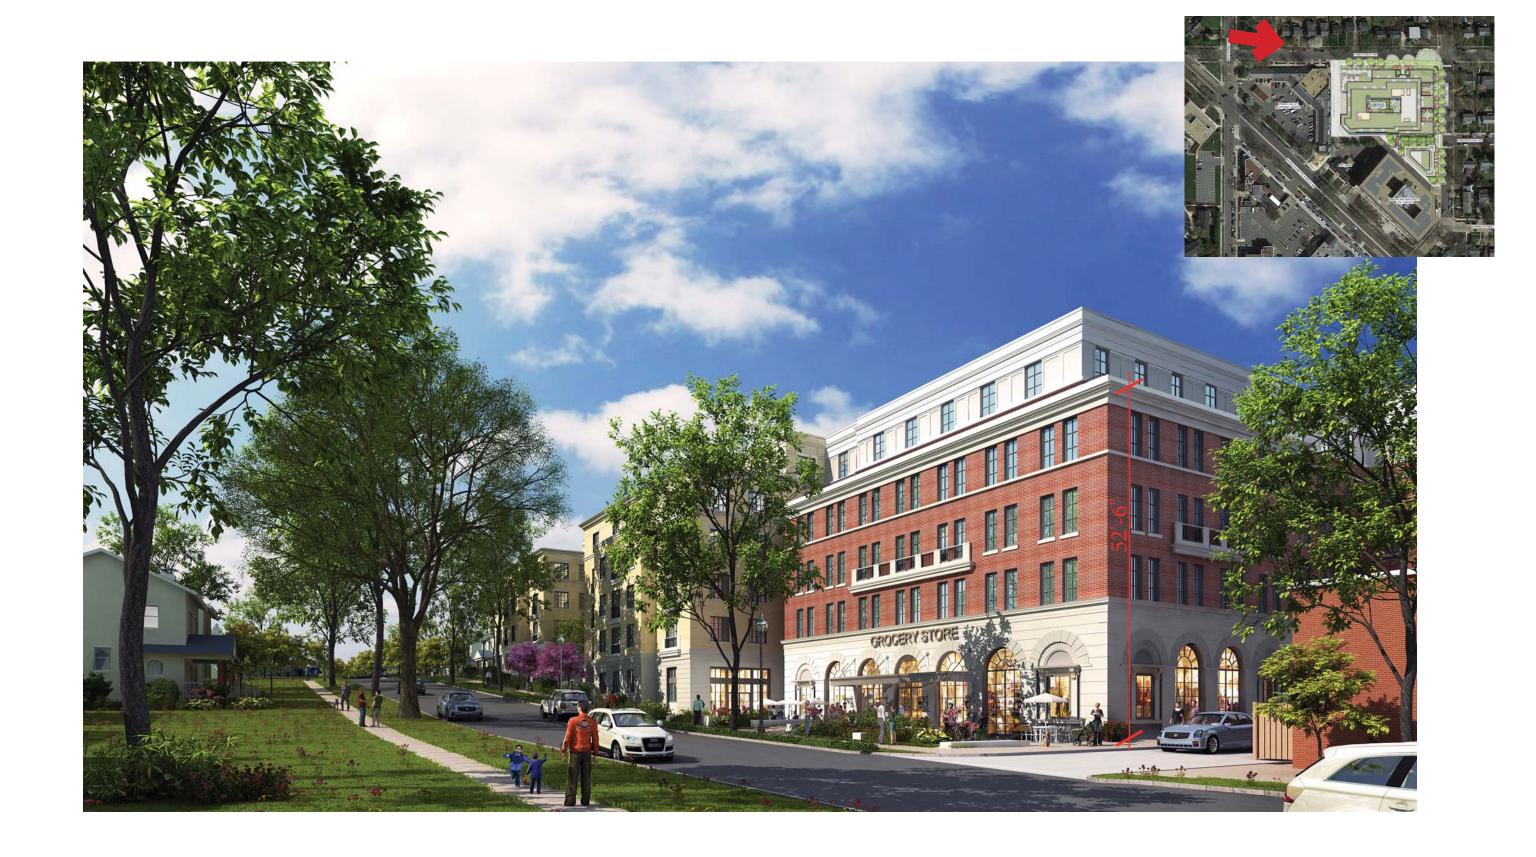

View from Northeast - Existing (48th and Yuma Street)

THE LAD ASE IN 16-28 D
EXHIBIT NO.114A2

View from Northeast - Matter of Right (48th and Yuma Street)

View from Northeast - Proposed (48th and Yuma Street)

View from Southwest - Existing (From Massachusetts Avenue)

12/21/2017 **A24** View from Southwest - Matter of Right (From Massachusetts Avenue)

View from Southwest - Proposed (From Massachusetts Avenue)