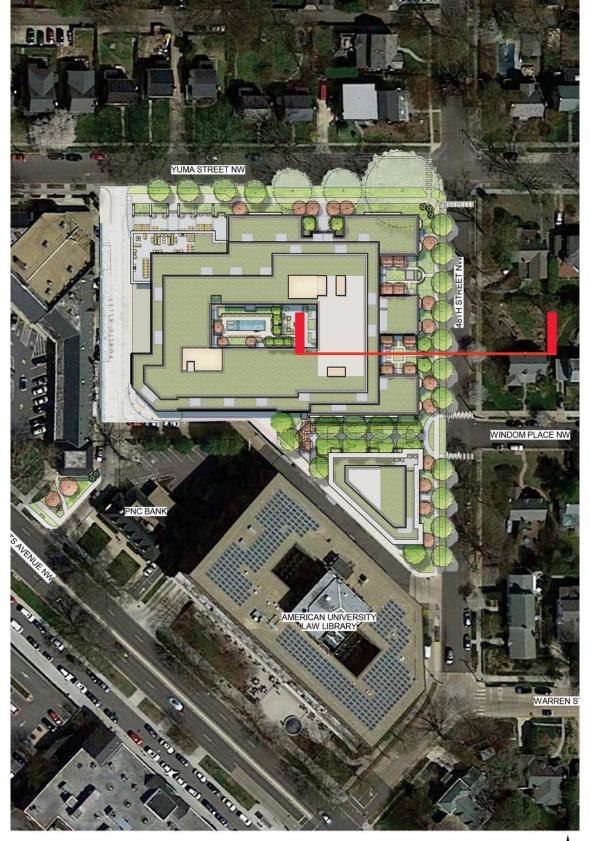

A29

Street Section 3 - On 48th Street Through Building 1 Finger

---- ALLOWED MATTER OF RIGHT

0<sub>†</sub> 25 50 100

©2017 Torti Gallas Urban | 1326 H Street, 2nd Floor | Washington, DC | 202.232.3132

12/21/2017