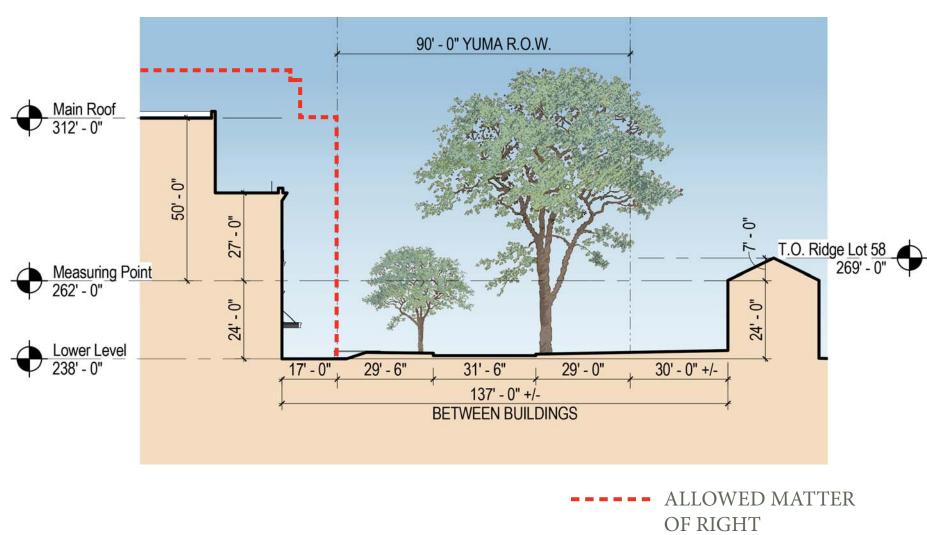

---- ALLOWED MATTER OF RIGHT

2017 Torti Gallas Urban | 1326 H Street, 2nd Floor | Washington, DC | 202.232.3132

Street Section 5 - On Yuma Street Through Building 1 at NE Corner

0<sub>†</sub> 25 50 100

017 Torti Gallas Urban | 1326 H Street, 2nd Floor | Washington, DC | 202.232.3132