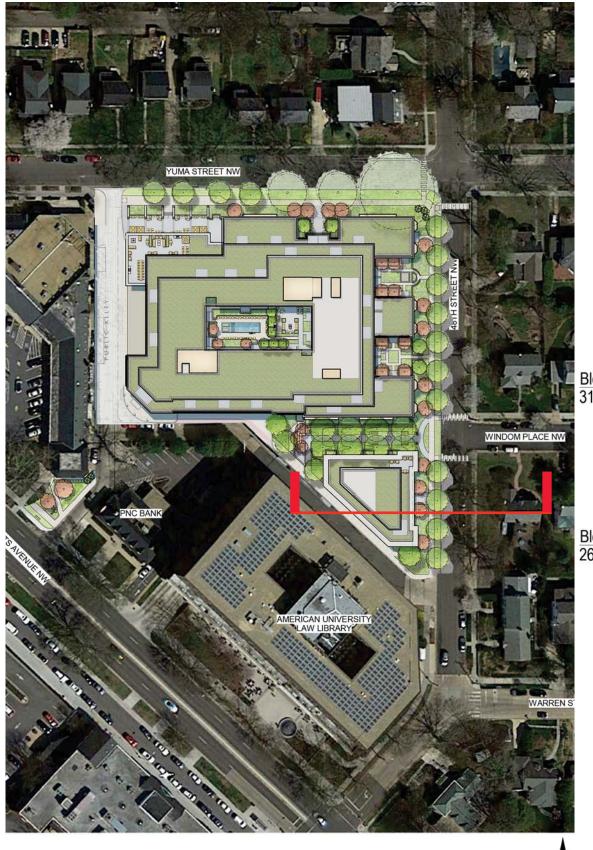

Street Section 6 - On Yuma Street Through Building 1 Courtyard

12/21/2017

Street Section 7 - On Yuma Street Through Building 1 at NW Corner

12/21/2017

12/21/2017 A34 Street Section 8 - On Alley Through Building 1