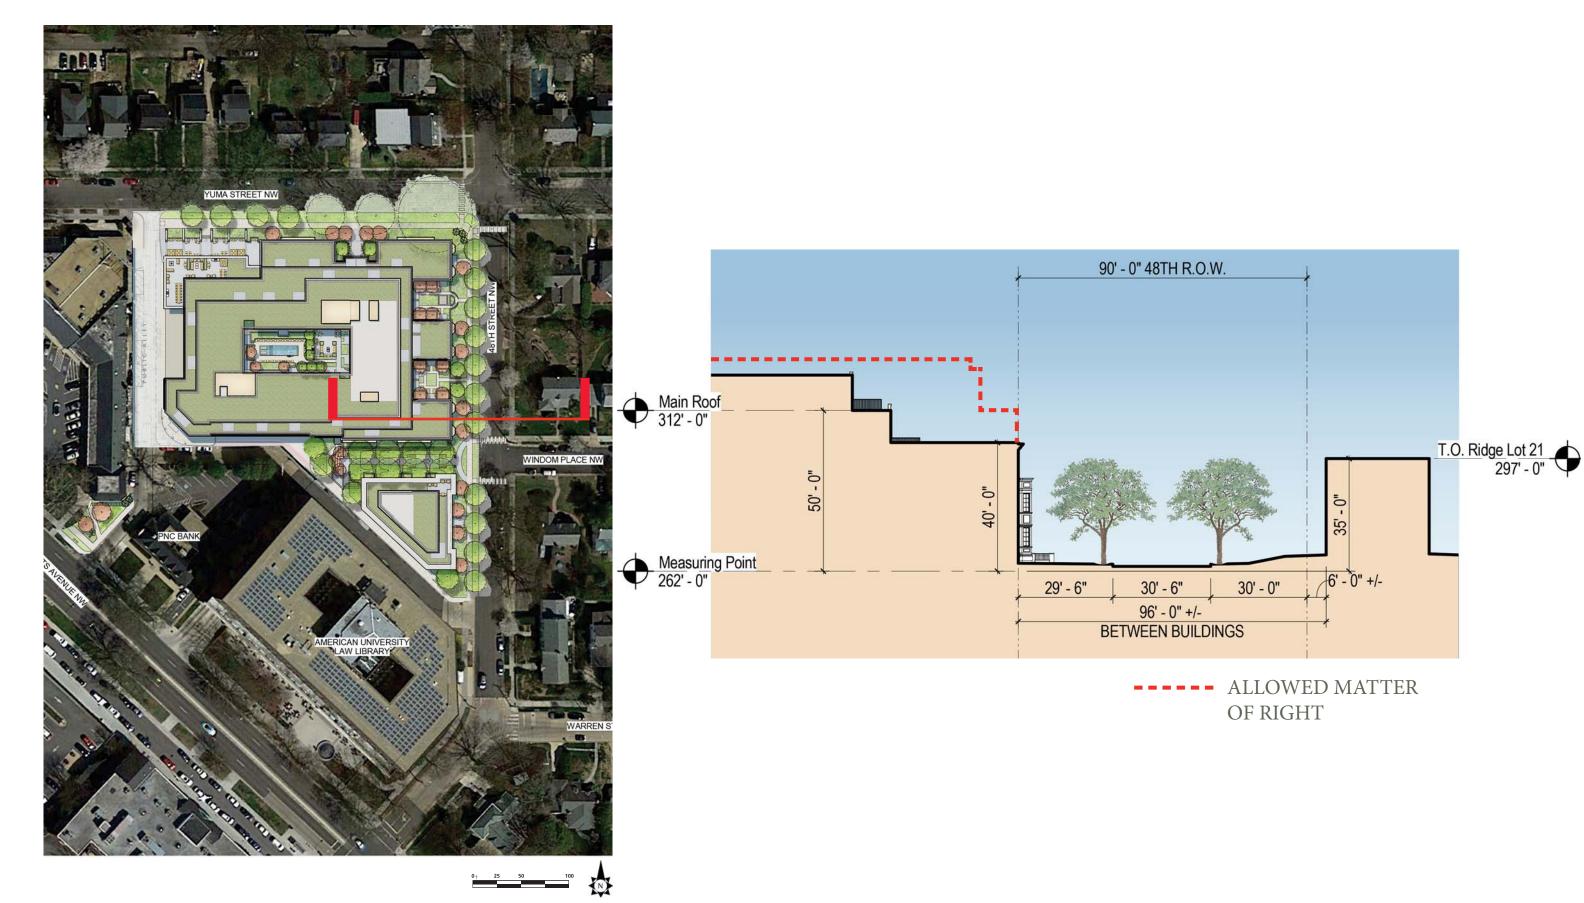

A29

Street Section 3 - On 48th Street Through Building 1 Finger

---- ALLOWED MATTER OF RIGHT

0<sub>†</sub> 25 50 100

©2017 Torti Gallas Urban | 1326 H Street, 2nd Floor | Washington, DC | 202.232.3132

12/21/2017