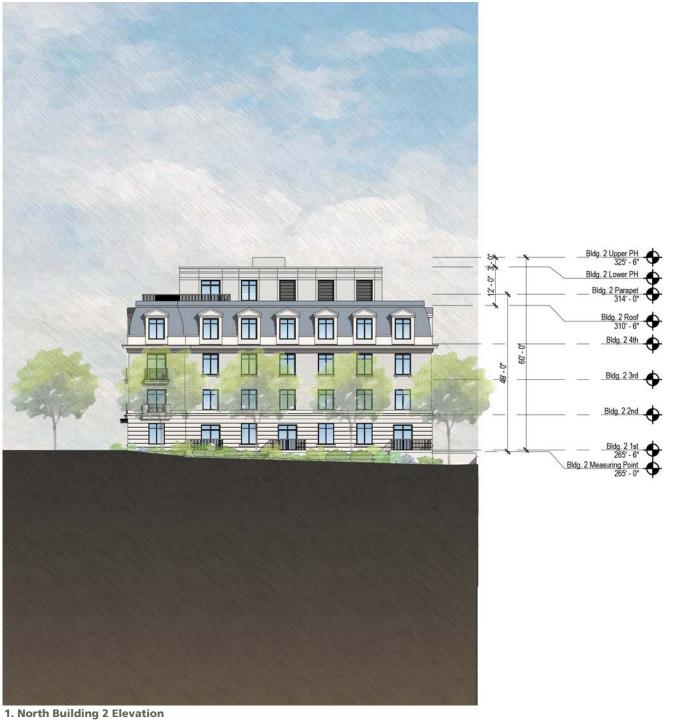

OF RIGHT

North Elevation - Yuma Street

South Elevation - Windom Walk

2. Southwest Biulding 2 Elevation - Private Alley

Building 2 Elevations