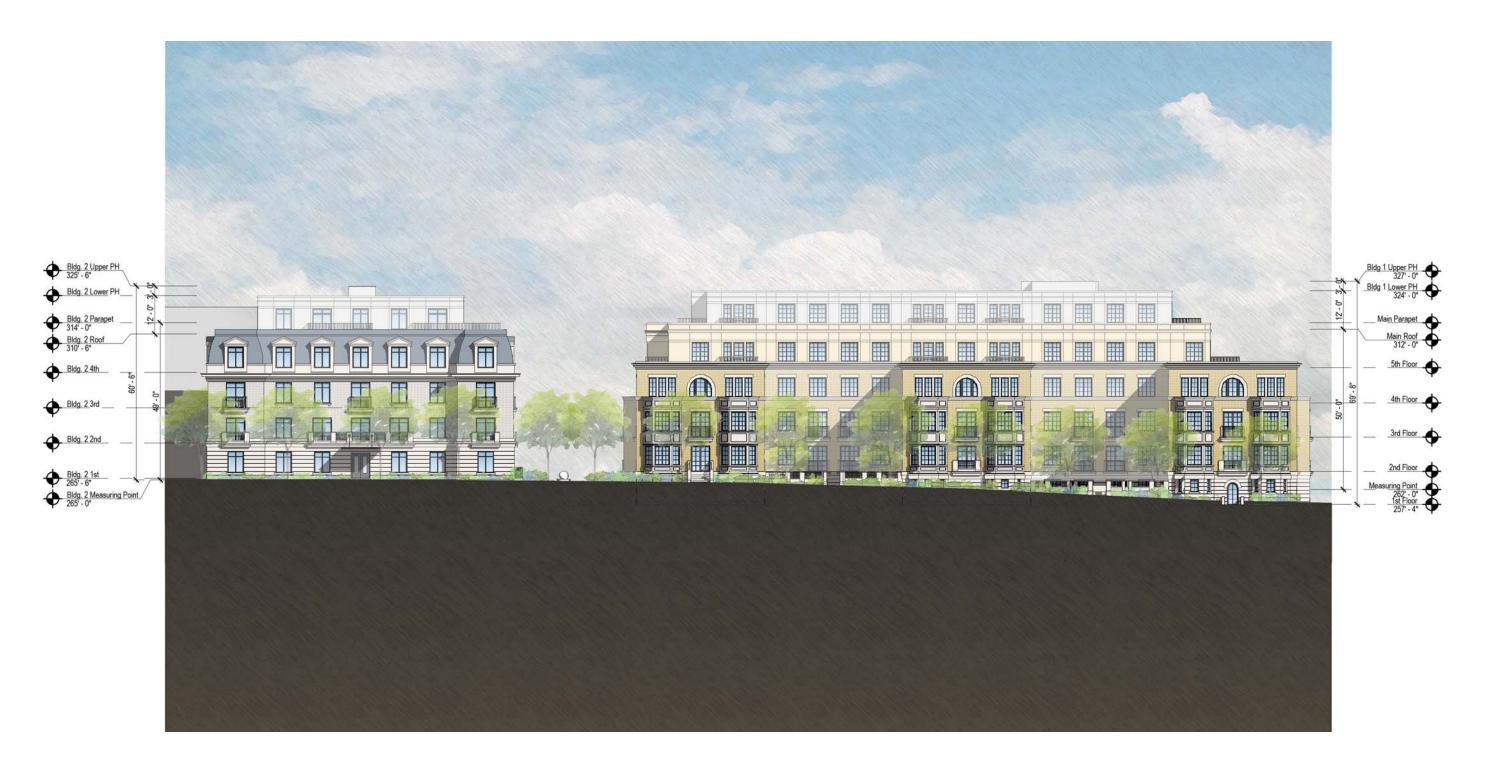

OF RIGHT

North Elevation - Yuma Street

South Elevation - Windom Walk

2. Southwest Biulding 2 Elevation - Private Alley

Building 2 Elevations