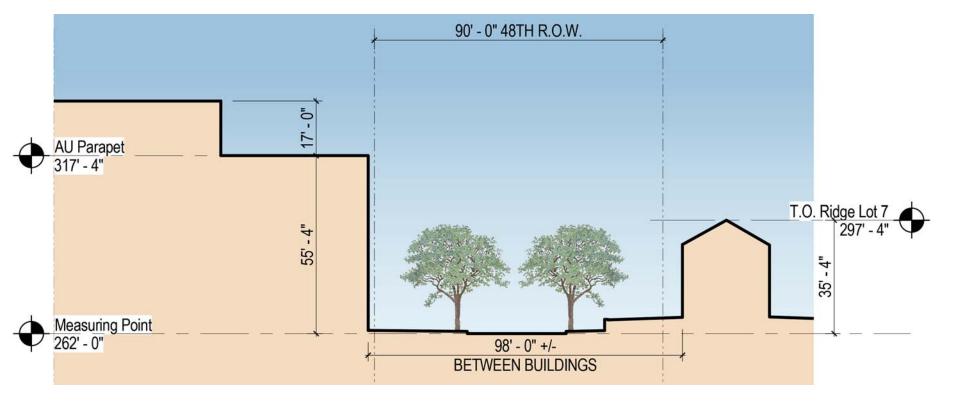

A29

Street Section 3 - On 48th Street Through Building 1 Finger

---- ALLOWED MATTER OF RIGHT

0<sub>†</sub> 25 50 100

©2017 Torti Gallas Urban | 1326 H Street, 2nd Floor | Washington, DC | 202.232.3132

12/21/2017