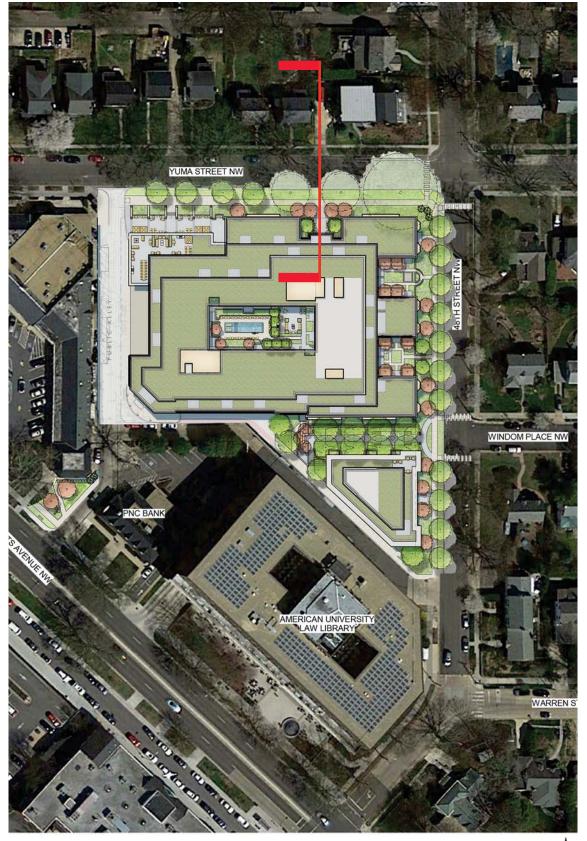

Street Section 6 - On Yuma Street Through Building 1 Courtyard

12/21/2017

Street Section 7 - On Yuma Street Through Building 1 at NW Corner

12/21/2017

12/21/2017 A34 Street Section 8 - On Alley Through Building 1