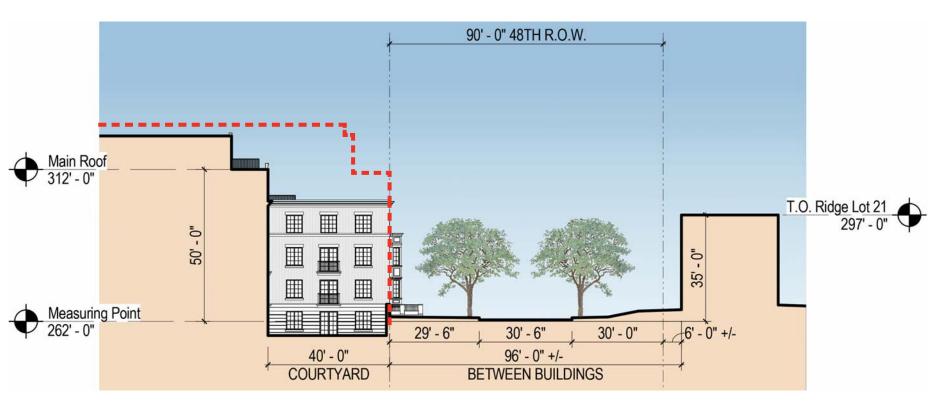

A29

Street Section 3 - On 48th Street Through Building 1 Finger

---- ALLOWED MATTER OF RIGHT

0<sub>†</sub> 25 50 100

©2017 Torti Gallas Urban | 1326 H Street, 2nd Floor | Washington, DC | 202.232.3132

12/21/2017